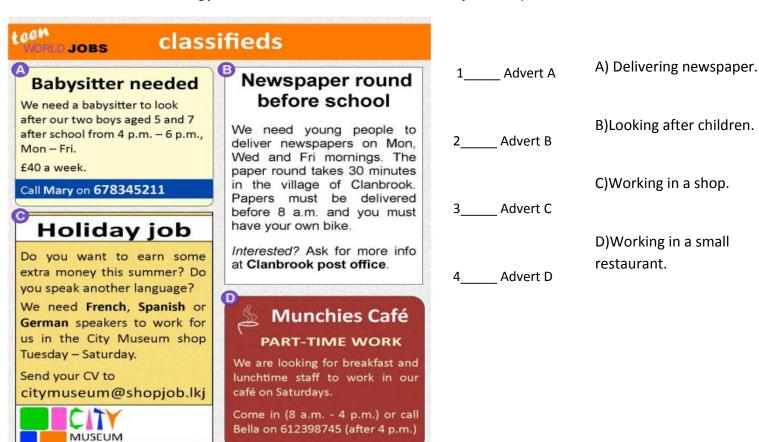

## I- Match the vocabulary with the correct definition:

- instructorsomeone who studies at university
- 2...... guitar b. someone who teaches or shows students how to do something
- 3...... drama c. the process of acting or performing in front of an audience
- photography
   the process of taking pictures using a camera
- 5...... university student e. the process of drawing, painting or making models
- arta musical instrument with six strings
- II- Read the following job adverts and match the advert with the job description: