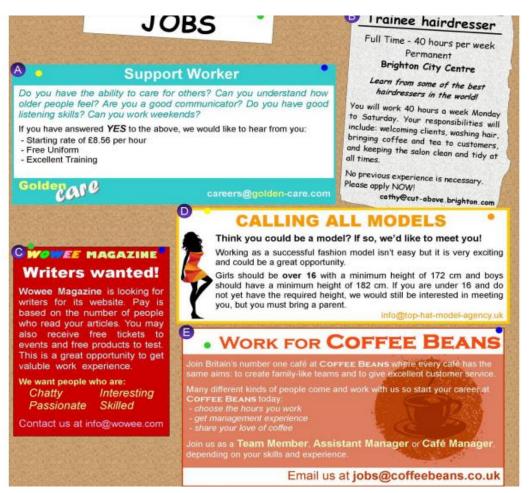

III- Read the following job adverts and complete the recommendations with a job from the box:
 Lee los avisos laborales y selecciona el mas apropiado para cada descripcion de habilidades de cada persona, utiliza las palabras de la caja.

## A- Support Worker D-Model

B-Trainee hairdresser
E-Coffee beans café worker

more responsibility. He is studying part time so he needs flexible working hours.

**C-Wowee magazine writer** 

| 1- | Nina is studying English and has her own blog. She is a very sociable person, and is interested   |
|----|---------------------------------------------------------------------------------------------------|
|    | in music and fashion.                                                                             |
| 2- | Dave has just finished school and is looking for a full-time job. He is sociable, likes working   |
|    | with his hands and cares about his appearance.                                                    |
| 3- | Dewei enjoys helping people. He wants to make a difference to other people's lives. He is         |
|    | looking for opportunities to learn new things that will help him in his career.                   |
| 4- | Sarah is a student and she is looking for flexible, part-time work. She doesn't want to work in a |
|    | restaurant or shop. She is tall, beautiful and has her own unique look.                           |
| 5- | Sam is friendly and sociable. He has experience working in a restaurant and wants a job with      |