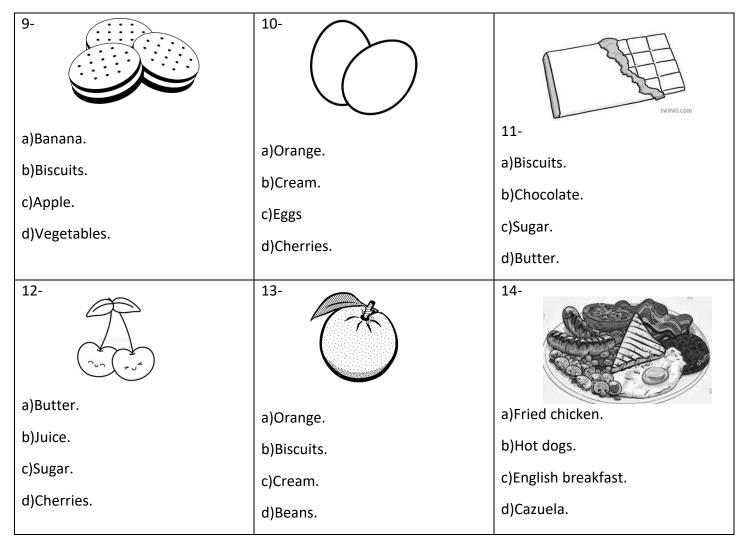

| 5.5.27            | CENTRO EDUCACIONAL |  |  |
|-------------------|--------------------|--|--|
| CINIKO IDICAUDIAL | ERNANDO DE ARAGON  |  |  |
|                   | ENGLISH DEPARTMENT |  |  |
| ATTIN OF ME       | LEM                |  |  |

## ENGLISH TEST Nº3

| NAME:                                                                                                | Score real:   |  |  |  |  |  |
|------------------------------------------------------------------------------------------------------|---------------|--|--|--|--|--|
| GRADE: 6 <u>th</u> DATE: June                                                                        | ideal: 20pts. |  |  |  |  |  |
| I- Read the text and answer:                                                                         |               |  |  |  |  |  |
| Healthy diet guide – Ministry of health                                                              |               |  |  |  |  |  |
| 1-Eat fruits and vegetables of different colours five times a day.                                   |               |  |  |  |  |  |
| 2-Drink between 6 and 8 glasses of water each day.                                                   |               |  |  |  |  |  |
| 3-Eat legumes at least twice a week.                                                                 |               |  |  |  |  |  |
| 4-Take care of your heart by avoiding fried foods. Prefer eating baked or grilled fish twice a week. |               |  |  |  |  |  |
| 5-To keep your bones strong, eat low fat and low sugar dairy at least three times a day.             |               |  |  |  |  |  |
| 6-Eat food with low levels of salt.                                                                  |               |  |  |  |  |  |
| 7-Try not to eat sugar, sweets, soft drinks, and juice.                                              |               |  |  |  |  |  |
| 8-Keep a healthy weight, eat well, and do exercise regularly!.                                       |               |  |  |  |  |  |

| 1-You should eat fruits | 2-You should drink       | 3-The word "LEGUMES"   | 4-A way to take care of     |
|-------------------------|--------------------------|------------------------|-----------------------------|
|                         |                          |                        |                             |
| and vegetables          | between glasses          | in Spanish means:      | your heart is:              |
| of                      | of water.                | a)Ensalada.            | a)To drink a lot of soda.   |
| a)Chocolate.            | a)One.                   | b)Papas fritas.        | b)To eat fast food.         |
| b)Salty.                | b)No water.              | c)Helado.              | c)To avoid fried foods.     |
| c)Fast food.            | c)Six and eight.         | d)Legumbres.           | d)To eat many candies.      |
| d)Different colours.    | d)Two.                   |                        |                             |
| 5-The word "Healthy"in  | 6-It is true to say that | 7-We can stay healthy  | 8-A way to keep your        |
| Spanish means:          | you should eat food with | by:                    | bones strong is:            |
| a)Saludable.            | low levels of salt.      | a)Doing exercise       | a)To play videogames.       |
| b)Helado.               | a) True.                 | regularly.             | b)To drink a lot of coffee. |
| c)Huesos.               | b) False.                | b)Watching Tv all day. | c)To eat low fat and low    |
| d)Jugo.                 | c) I don't know.         | c)Eating fast food.    | sugar dairy three times a   |
|                         | d)It doesn't say.        | d)Drinking soda.       | day.                        |
|                         |                          |                        | d)To eat fried foods.       |