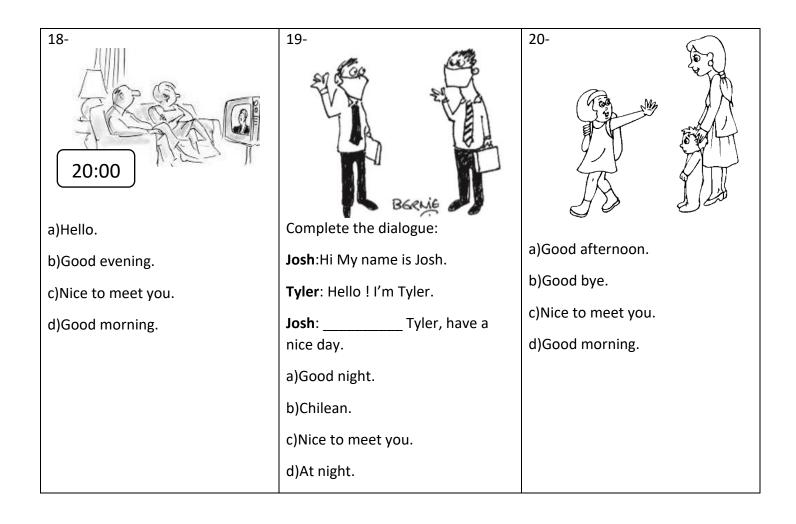

III- Greetings: Choose the correct greeting according at the time of the day:

| 15-                                                                      | 16-                                                                 | 17-                                                               |
|--------------------------------------------------------------------------|---------------------------------------------------------------------|-------------------------------------------------------------------|
|                                                                          |                                                                     | 15:00                                                             |
| a)Good bye.<br>b)Good evening.<br>c)Nice to meet you.<br>d)Good morning. | a)Hello.<br>b)Good night.<br>c)Good morning.<br>d)Nice to meet you. | a)Hello.<br>b)Good night.<br>c)Good afternoon.<br>d)Good morning. |